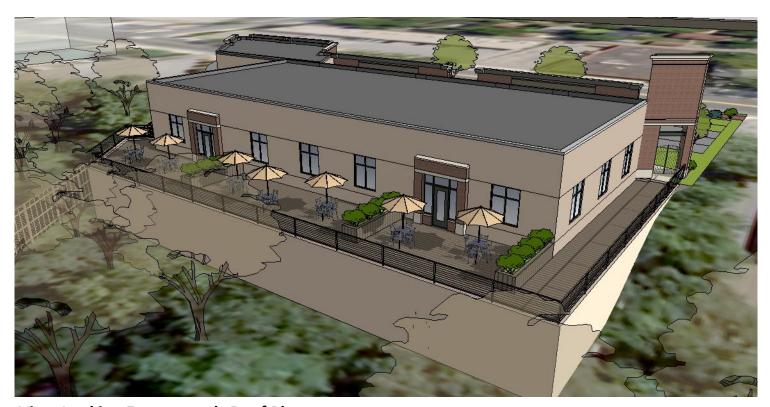

PROJECT
EDINA GATEWAY

PROJECT ADDRESS 4528-4530 France Ave PROJECT NO. 16.016

AWN BY

15SUE 05.25.16 3D View 2 EDWARD FARR ARCHITECTS INC

**View Looking East towards Roof Plaza** 

**Aerial View Looking Southeast** 