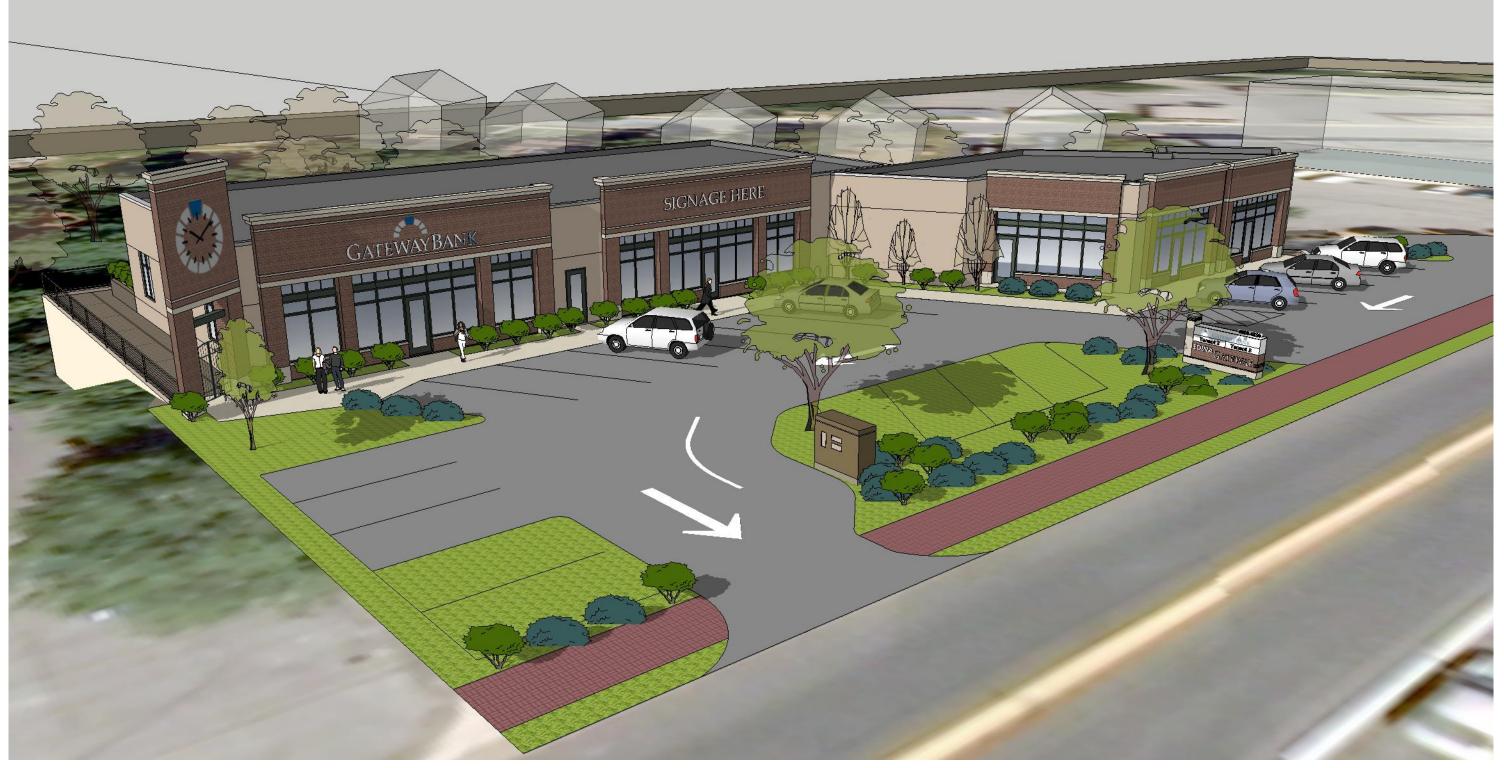

**Approach View from Parking Lot Entrance** 

EDINA GATEWAY

PROJECT ADDRESS 4528-4530 France Ave PROJECT NO. 16.016 drawn by BN ISSUE 05.25.16

A2.2

**Gateway Bank Entrance** 

3D Views EDWAI

GATEWAY BANK