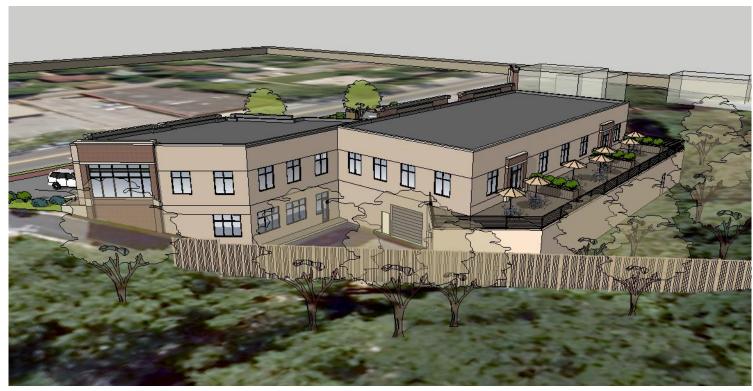

PROJECT
EDINA GATEWAY

PROJECT ADDRESS 4528-4530 France Ave PROJECT NO. 16.016

AWN BY

15SUE 05.25.16 3D View 2 EDWARD FARR ARCHITECTS INC

**View Looking East towards Roof Plaza** 

**Aerial View Looking Southeast** 