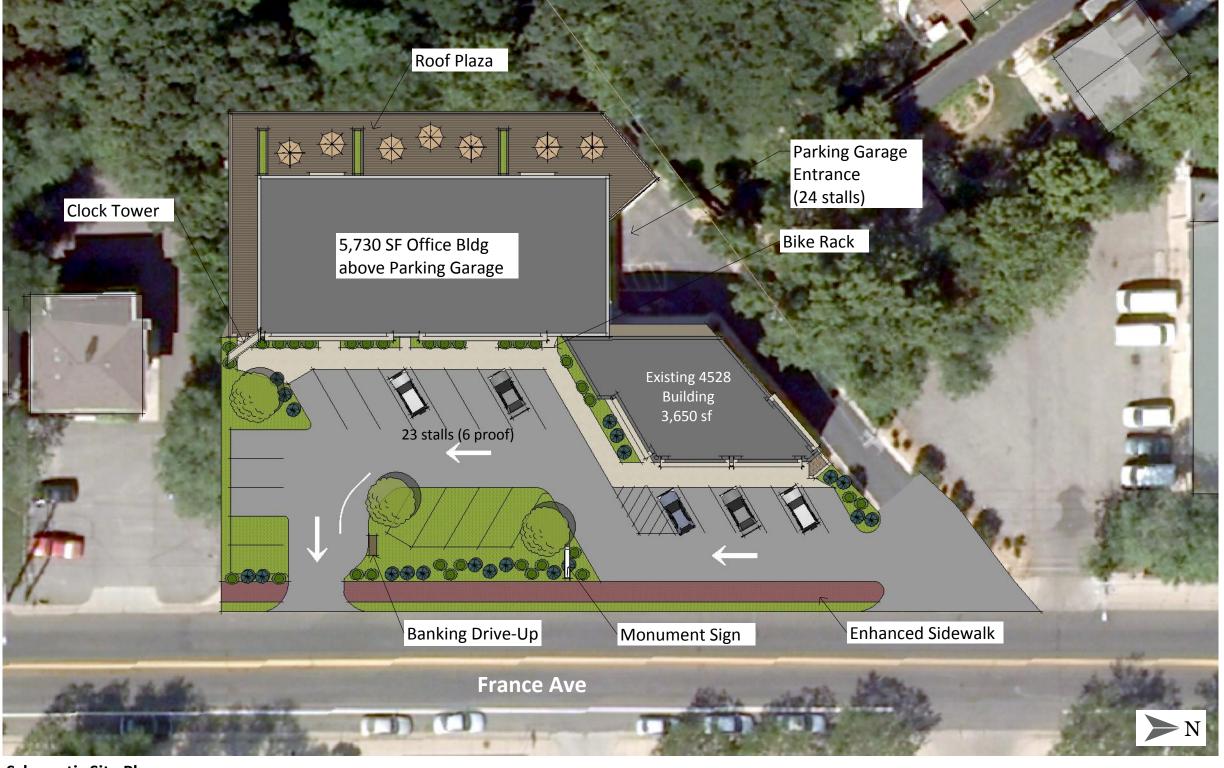

## **Site Plan Notes**4528 -4530 France Ave Project

Proposed Building Size: 9,380 sf (combined)

Parking Provided: 47 Spaces

Zoning: PCD-1 (Planned Commercial)

Bldg Setbacks: Front 35', Side 25', Rear 25'

Parking Setbacks: 20' from ROW, Side 10'

Max Building Height: 2 Stories

Schematic Site Plan Scale: 1" = 30'-0"

PROJECT EDINA GATEWAY

PROJECT ADDRESS 4528-4530 France Ave PROJECT NO. 16.016

AWN BY

ISSUE 05.25.16

Site Plan

EDWARD FARR ARCHITECTS INC