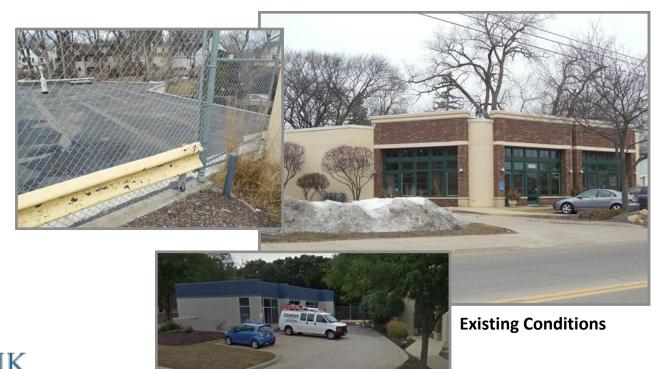

## **CONCEPTUAL REVIEW PACKAGE**

## **EDINA GATEWAY**

4528-4530 France Ave Edina, MN









EDWARD FARR ARCHITECTS INC

**ISSUE DATE** 05.25.16

PROJECT NO. 16.016

**Project Contacts** 

Ted Carlson 952-848-7788

Nino Pedrelli 612-325-8838

Ed Farr (Architect) 952-943-9660







EDINA GATEWAY

PROJECT ADDRESS 4528-4530 France Ave

PROJECT NO. 16.016

DRAWN BY

ISSUE 05.25.16

EDWARD FARR ARCHITECTS INC **Aerial Photo** 



## **Site Plan Notes**4528 -4530 France Ave Project

Proposed Building Size: 9,380 sf (combined)

Parking Provided: 47 Spaces

Zoning: PCD-1 (Planned Commercial)

Bldg Setbacks: Front 35', Side 25', Rear 25'

Parking Setbacks: 20' from ROW, Side 10'

Max Building Height: 2 Stories

Schematic Site Plan Scale: 1" = 30'-0"





PROJECT EDINA GATEWAY

PROJECT ADDRESS 4528-4530 France Ave PROJECT NO. 16.016

AWN BY

ISSUE 05.25.16

Site Plan

EDWARD FARR ARCHI