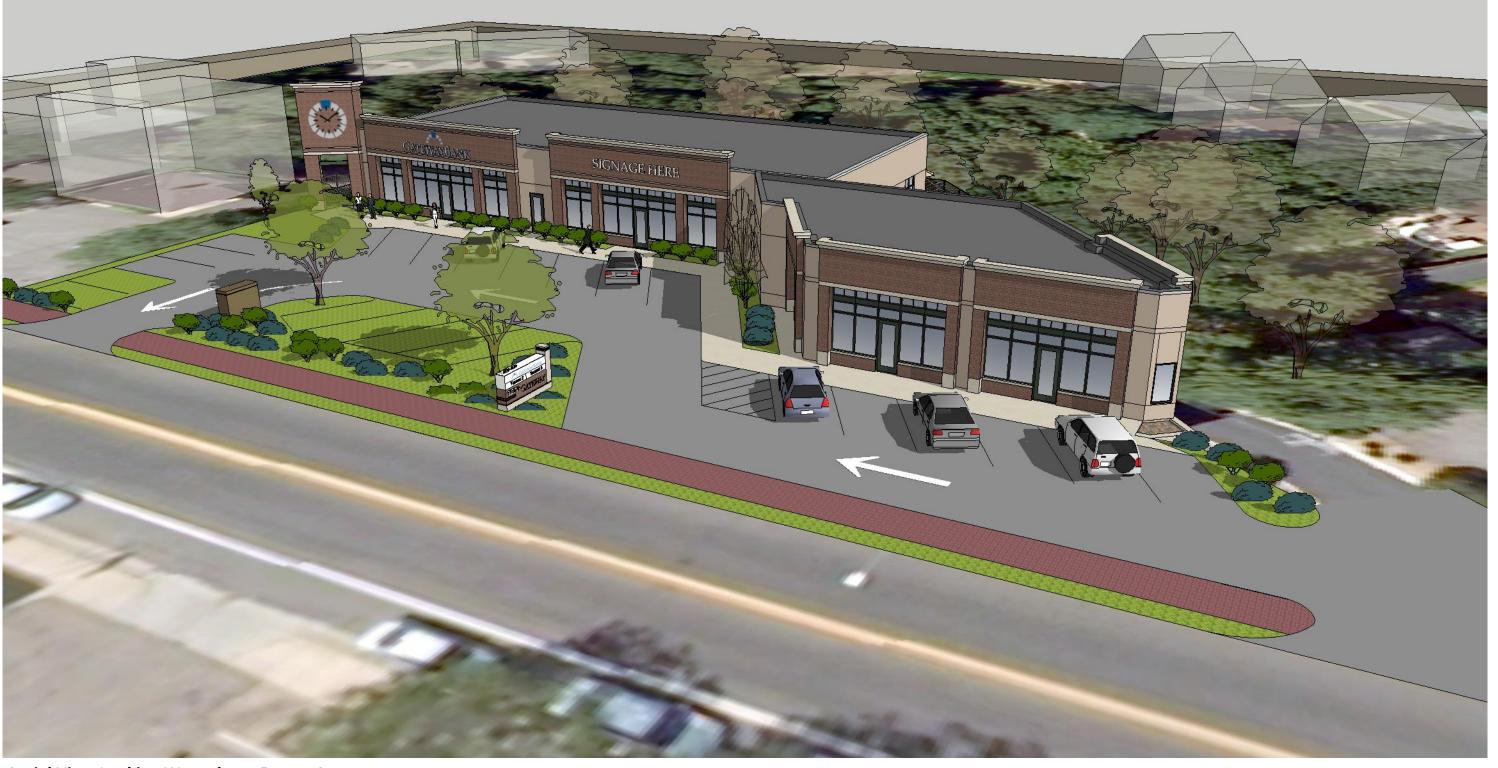

Aerial View Looking West above France Ave.

PROJECT
EDINA GATEWAY

PROJECT ADDRESS 4528-4530 France Ave PROJECT NO. 16.016

AWN BY

15SUE 05.25.16 3D View 1 EDWARD FARR ARCHITECTS INC

**Aerial View Looking Northwest above France Ave.** 