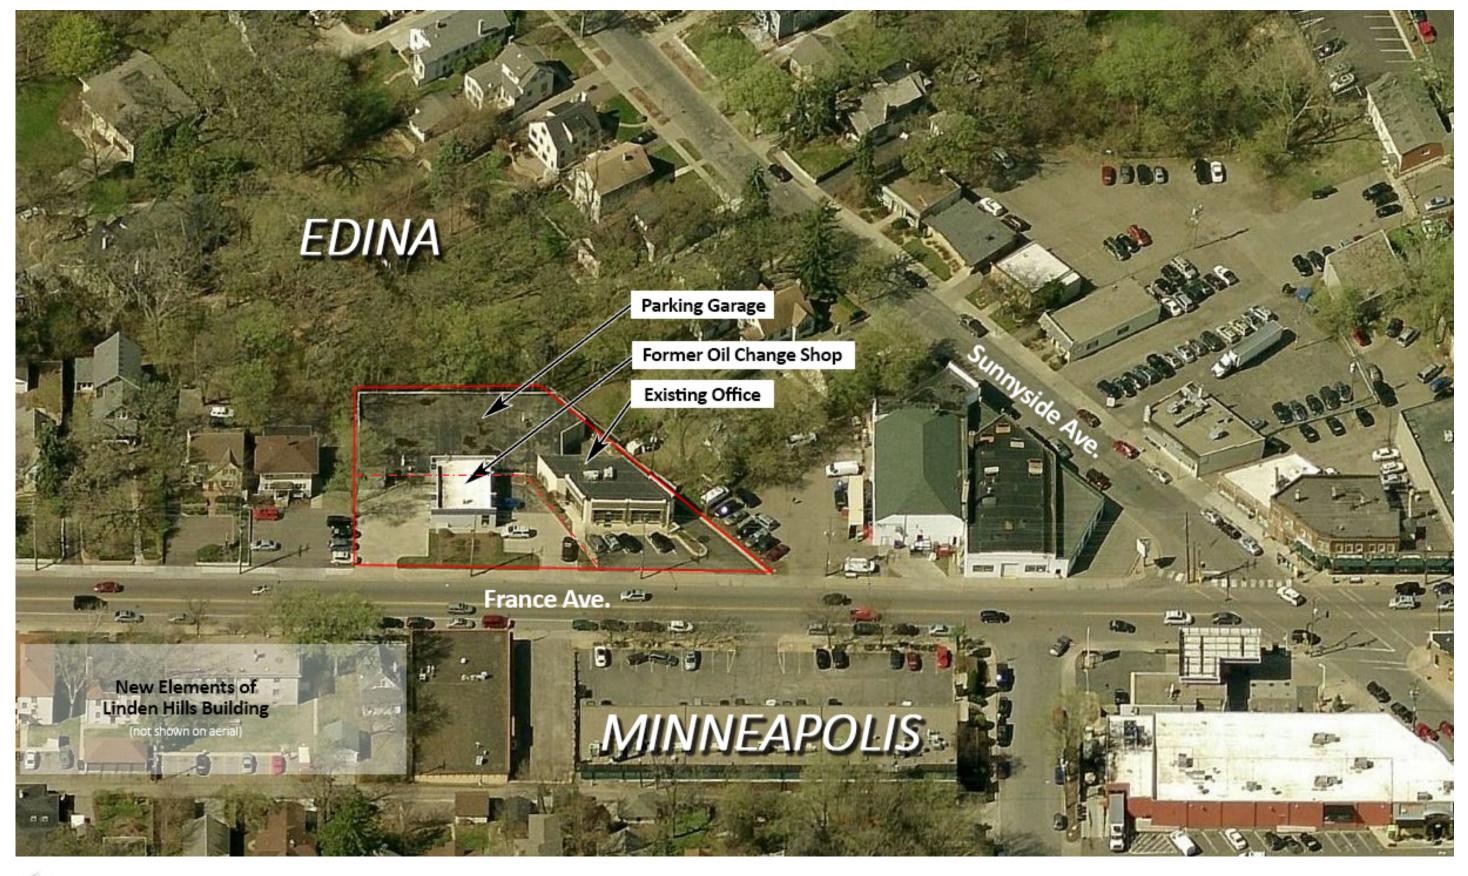

Ed Farr (Architect) 952-943-9660

EDINA GATEWAY

PROJECT ADDRESS 4528-4530 France Ave

PROJECT NO. 16.016

DRAWN BY

ISSUE 05.25.16

EDWARD FARR ARCHITECTS INC **Aerial Photo** 