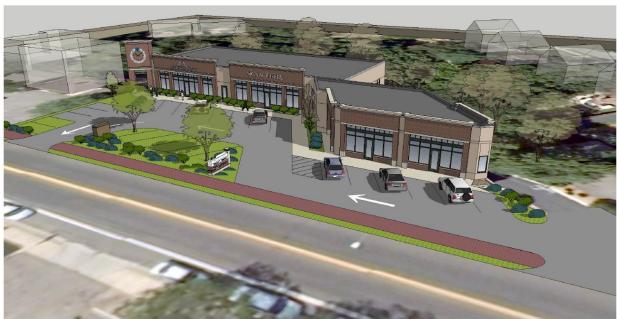

Our proposal is to demolish the former Rapid Oil change building at 4530 France Ave. and construct a new, 5,700 sf professional office building on top of the parking structure at 4528 France Ave. The existing two story building at 4528 France Ave will remain as-is.